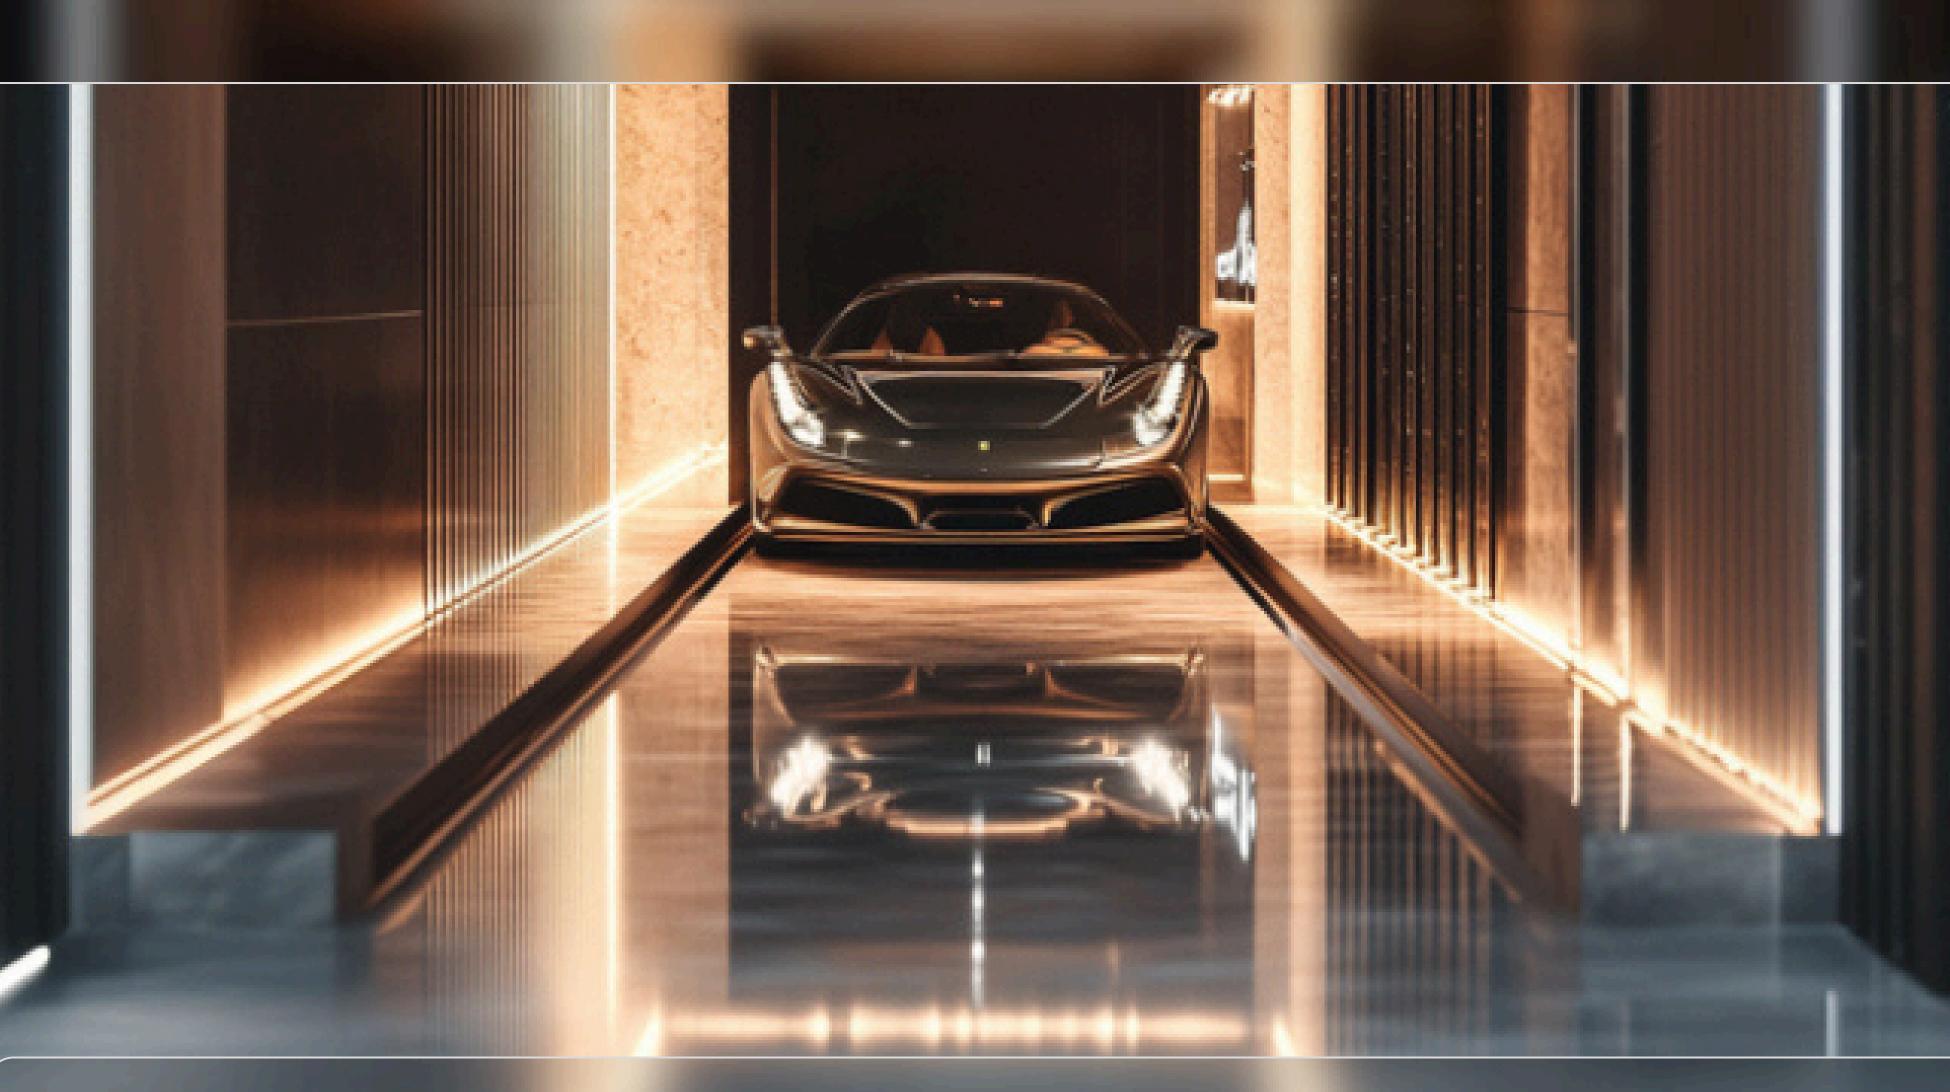

## PARKING

## SIGHT A Tailored Visual Performance

You press the button. A barely audible mechanical whisper announces the opening of the ground. A soft light rises from below, revealing a CarLift that appears to levitate. At every inch, the reflections of tinted glass and brushed aluminum finishes create a hypnotic spectacle. But that's not all... An elegant mist escapes from the lift's edges, dispersed by discreetly integrated smoke machines. Guaranteed effect. Your entrance becomes a cinematic moment, worthy of a slow-motion scene from a blockbuster.

- Privacy glass finishes
- Dynamic LED lighting with adjustable intensity and color
- Coordinated mist release for immersive staging
- Strategically placed mirrors for enhanced perspective
- Lighting animation synced with the CarLift movement