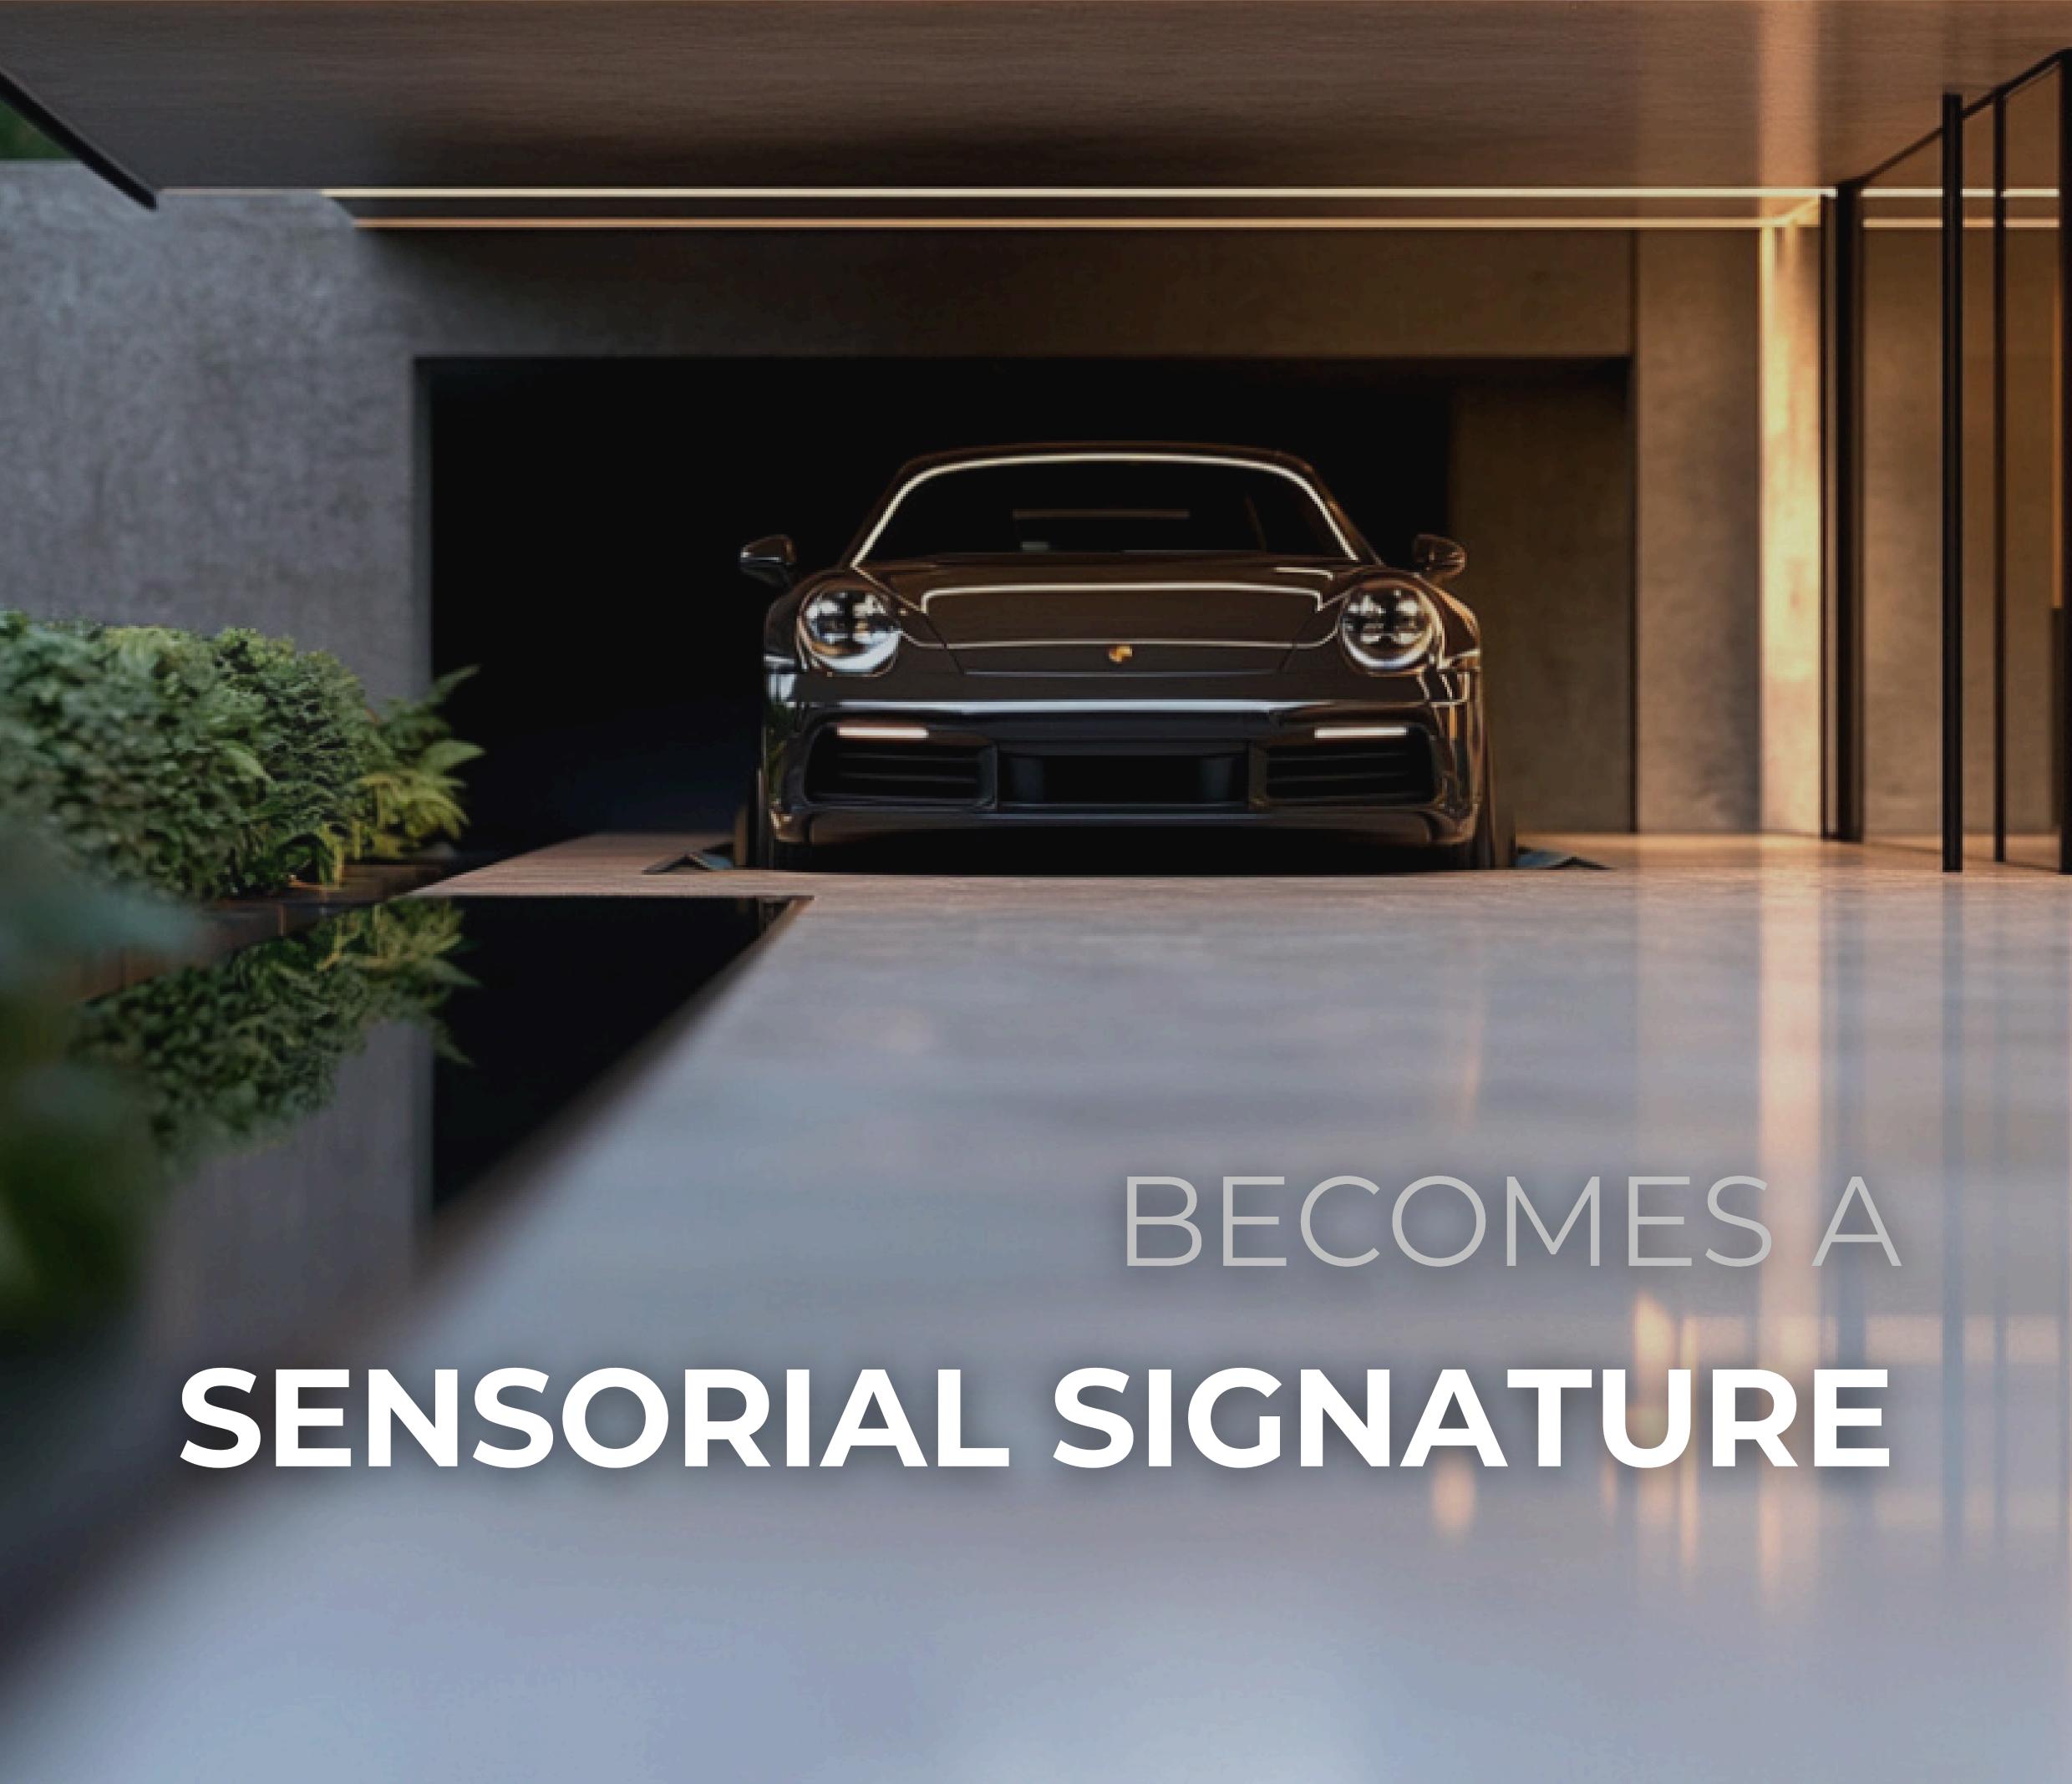

## SIGHT A Tailored Visual Performance

You press the button. A barely audible mechanical whisper announces the opening of the ground. A soft light rises from below, revealing a CarLift that appears to levitate. At every inch, the reflections of tinted glass and brushed aluminum finishes create a hypnotic spectacle. But that's not all... An elegant mist escapes from the lift's edges, dispersed by discreetly integrated smoke machines. Guaranteed effect. Your entrance becomes a cinematic moment, worthy of a slow-motion scene from a blockbuster.

- Privacy glass finishes
- Dynamic LED lighting with adjustable intensity and color
- Coordinated mist release for immersive staging
- Strategically placed mirrors for enhanced perspective
- Lighting animation synced with the CarLift movement