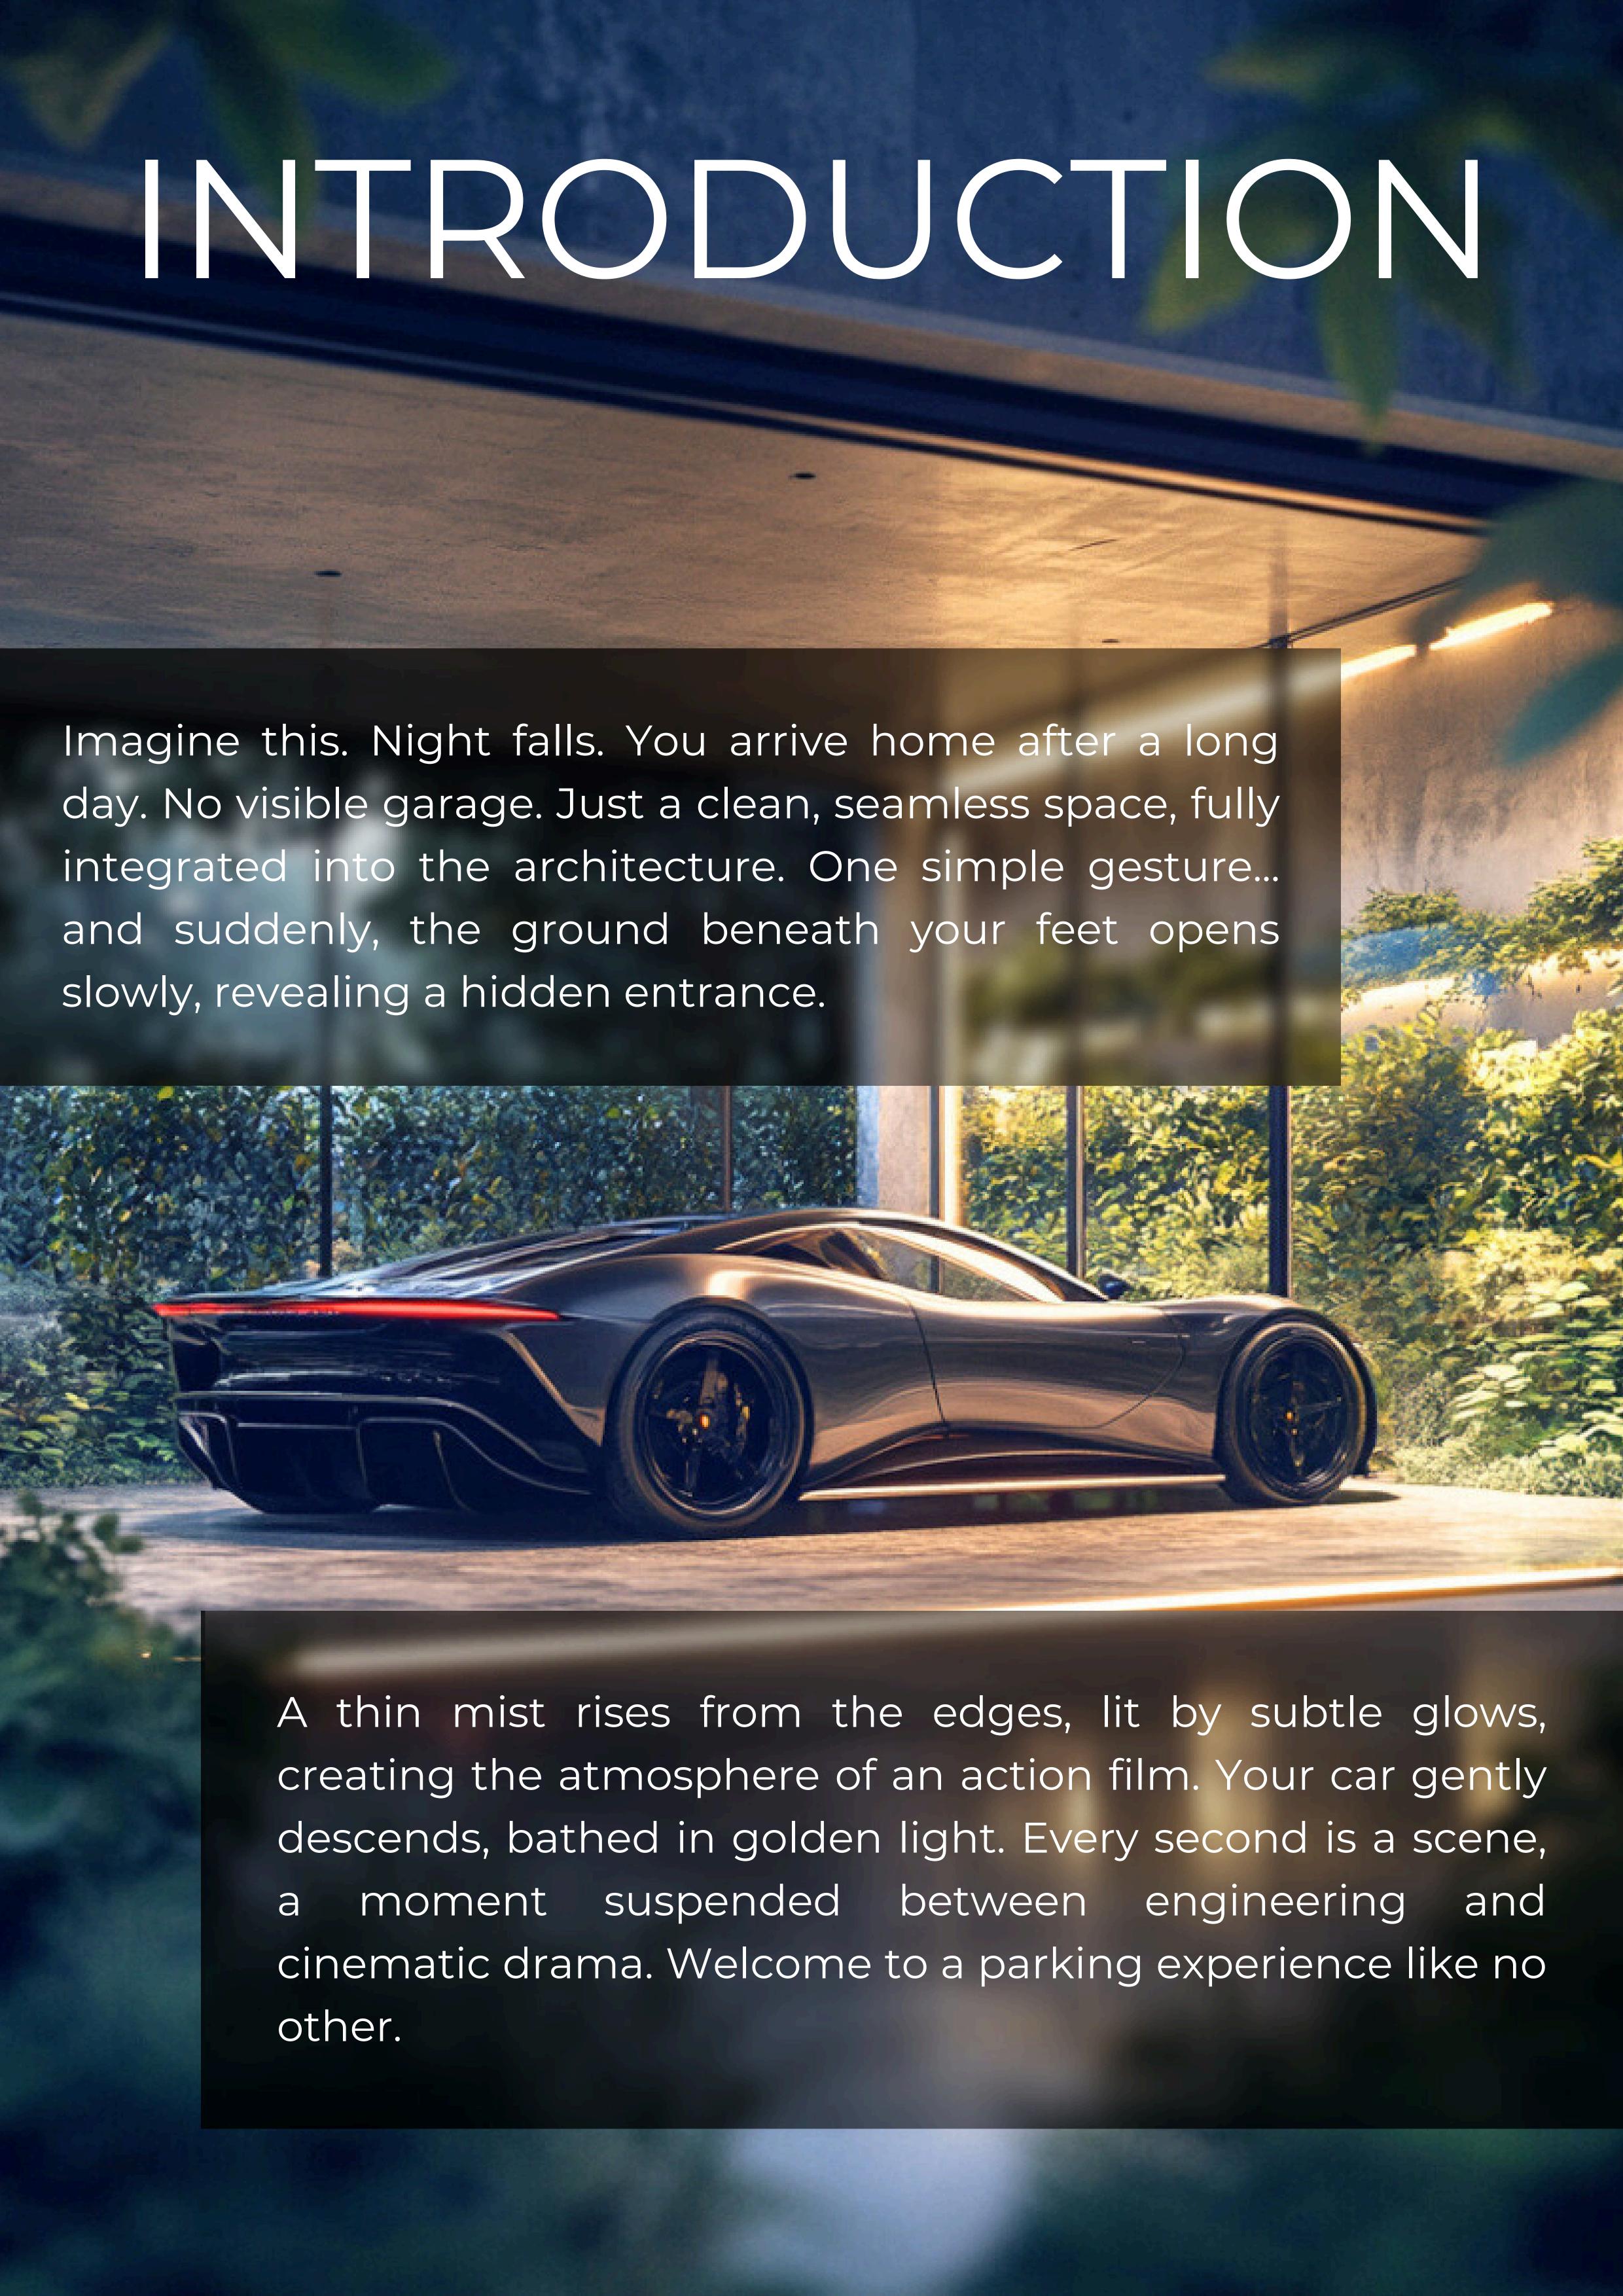

## SIGHT A Tailored Visual Performance

You press the button. A barely audible mechanical whisper announces the opening of the ground. A soft light rises from below, revealing a CarLift that appears to levitate. At every inch, the reflections of tinted glass and brushed aluminum finishes create a hypnotic spectacle. But that's not all... An elegant mist escapes from the lift's edges, dispersed by discreetly integrated smoke machines. Guaranteed effect. Your entrance becomes a cinematic moment, worthy of a slow-motion scene from a blockbuster.

- Privacy glass finishes
- Dynamic LED lighting with adjustable intensity and color
- Coordinated mist release for immersive staging
- Strategically placed mirrors for enhanced perspective
- Lighting animation synced with the CarLift movement