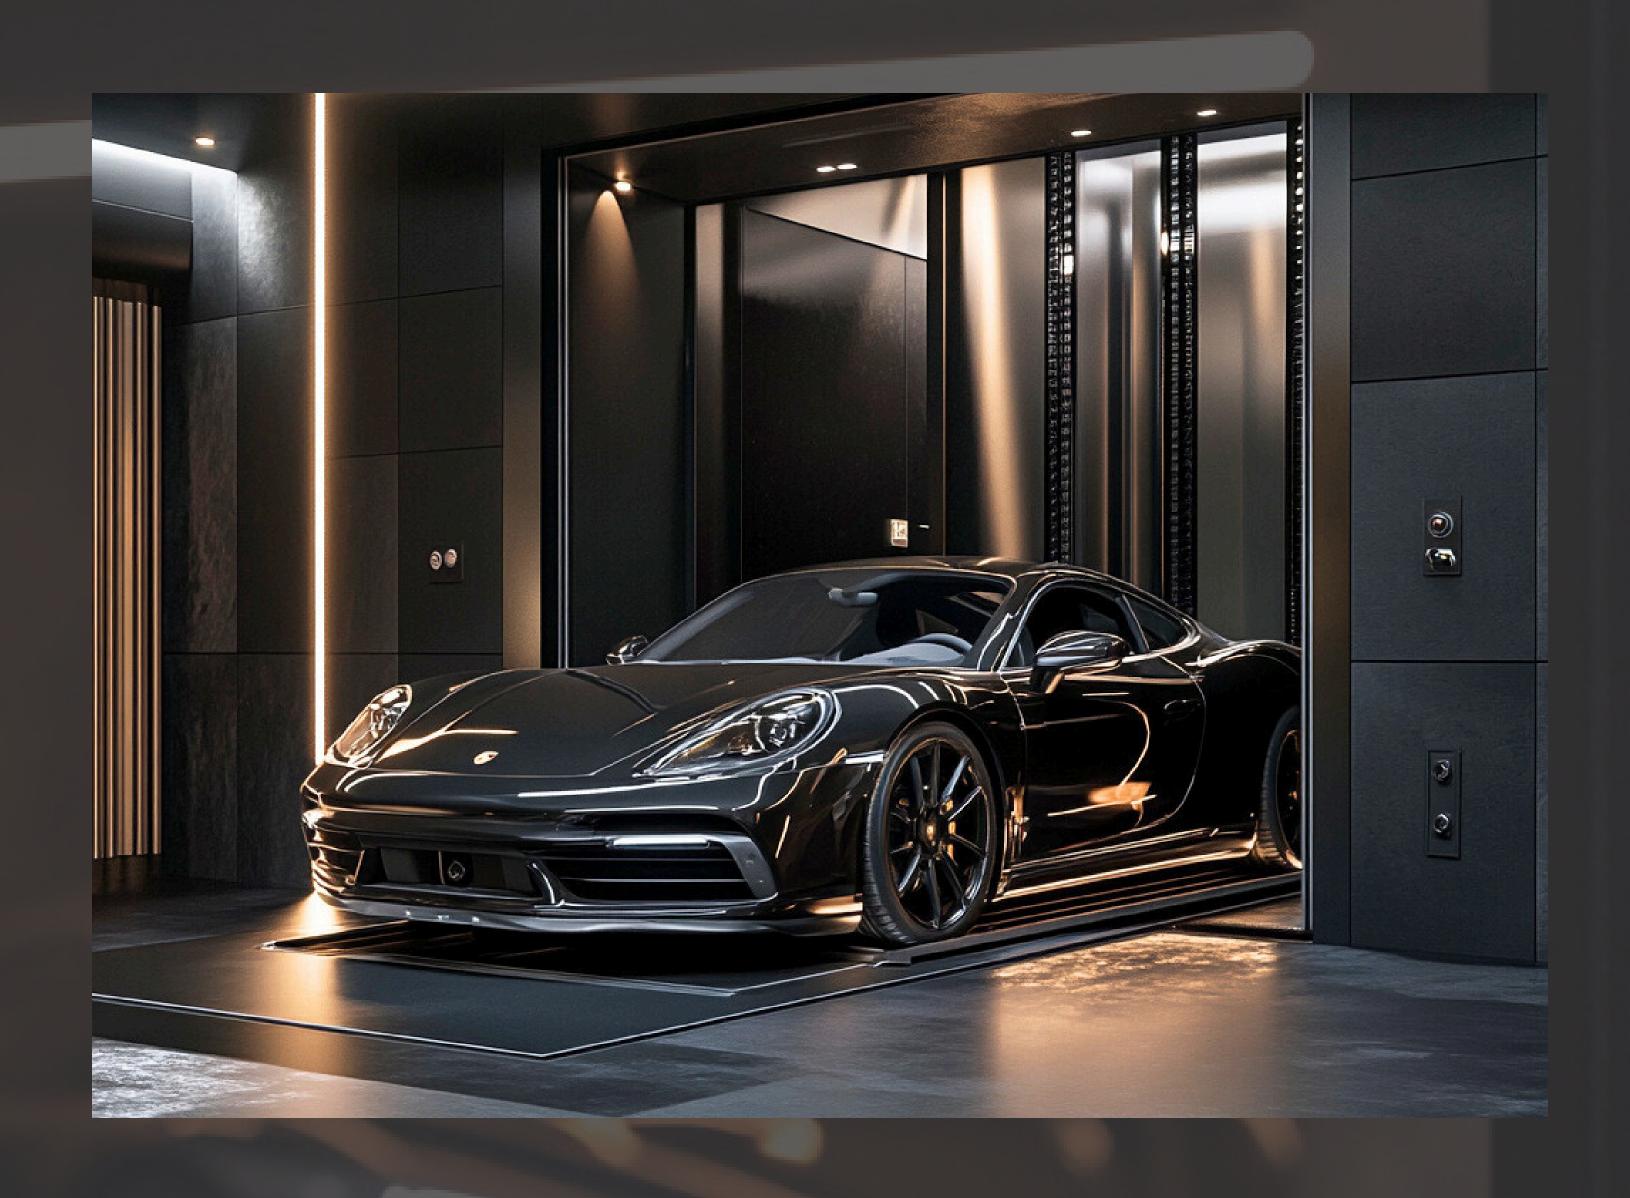

## PARKING

## SIGHT A Tailored Visual Performance

You press the button. A barely audible mechanical whisper announces the opening of the ground. A soft light rises from below, revealing a CarLift that appears to levitate. At every inch, the reflections of tinted glass and brushed aluminum finishes create a hypnotic spectacle. But that's not all... An elegant mist escapes from the lift's edges, dispersed by discreetly integrated smoke machines. Guaranteed effect. Your entrance becomes a cinematic moment, worthy of a slow-motion scene from a blockbuster.

- Privacy glass finishes
- Dynamic LED lighting with adjustable intensity and color
- Coordinated mist release for immersive staging
- Strategically placed mirrors for enhanced perspective
- Lighting animation synced with the CarLift movement